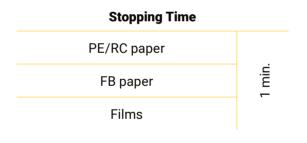

### Dilution 1 + 19:

950ml water + 50ml RCS =1l working solution temp. 20°C / 68°F | Agitation: 30 sec.